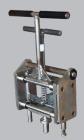

#### **OPTIONS**

**Manual** 

**Pneumatic** 

**Magnetic** 

LD-6904

LD-6748

LD-6084

LD-6570-53

## **SPECIFICATIONS**

| Model Number | Capacity       | Powered        |
|--------------|----------------|----------------|
| LD-6840      | 6,000 lbs.     | N/A            |
| LD-6485      | 200 lbs.       | Overhead Crane |
| LD-6293      | 130 lbs.       | Overhead Crane |
| LD-6644      | 6,000 lbs.     | N/A            |
| LD-6075      | 100 lbs.       | N/A            |
| LD-6904      | 100 lbs.       | Manual         |
| LD-6748      | 300 lbs.       | Pneumatic      |
| LD-6084      | 100 lbs.       | Mechanical     |
| LD-6570-53   | 8 Valve Covers | Air / Vacuum   |
| LD-6209      | 75 lbs.        | Overhead Crane |