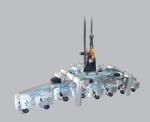

### Spreader Beam



LD-6840





LD-6485





LD-6293

Self-Leveling Carriers



LD-6644

# Rotate Fixture

Transducer



LD-6075

#### **BENEFITS**

- Roll Over Handling
- **Employee Safety**
- **Increases Productivity**
- Reduces Product Damage
- Employee Morale / Lower Turnover
- Efficency / Time Savings

#### **OPTIONS**

**Manual** 

**Pneumatic** 





**Magnetic** 



LD-6904



LD-6748



LD-6084



LD-6570-53



LD-6209

## **SPECIFICATIONS**

| Model Number | Capacity       | Powered        |
|--------------|----------------|----------------|
| LD-6840      | 6,000 lbs.     | N/A            |
| LD-6485      | 200 lbs.       | Overhead Crane |
| LD-6293      | 130 lbs.       | Overhead Crane |
| LD-6644      | 6,000 lbs.     | N/A            |
| LD-6075      | 100 lbs.       | N/A            |
| LD-6904      | 100 lbs.       | Manual         |
| LD-6748      | 300 lbs.       | Pneumatic      |
| LD-6084      | 100 lbs.       | Mechanical     |
| LD-6570-53   | 8 Valve Covers | Air / Vacuum   |
| LD-6209      | 75 lbs.        | Overhead Crane |



2345 E. Garfield Ave. Decatur, IL 62526 Ph: (217) 423-4100 Fax: (217) 423-4001 Web: www.aura-systems.com