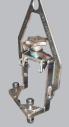

### Spreader Beam

LD-6840

LD-6485

LD-6293

Self-Leveling Carriers

LD-6644

## **SPECIFICATIONS**

| Model Number | Capacity       | Powered        |
|--------------|----------------|----------------|
| LD-6840      | 6,000 lbs.     | N/A            |
| LD-6485      | 200 lbs.       | Overhead Crane |
| LD-6293      | 130 lbs.       | Overhead Crane |
| LD-6644      | 6,000 lbs.     | N/A            |
| LD-6075      | 100 lbs.       | N/A            |
| LD-6904      | 100 lbs.       | Manual         |
| LD-6748      | 300 lbs.       | Pneumatic      |
| LD-6084      | 100 lbs.       | Mechanical     |
| LD-6570-53   | 8 Valve Covers | Air / Vacuum   |
| LD-6209      | 75 lbs.        | Overhead Crane |