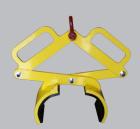

### Spreader Beam

LD-6840

LD-6485

LD-6293

Self-Leveling Carriers

LD-6644

## **SPECIFICATIONS**

| Model Number | Capacity       | Powered        |
|--------------|----------------|----------------|
| LD-6840      | 6,000 lbs.     | N/A            |
| LD-6485      | 200 lbs.       | Overhead Crane |
| LD-6293      | 130 lbs.       | Overhead Crane |
| LD-6644      | 6,000 lbs.     | N/A            |
| LD-6075      | 100 lbs.       | N/A            |
| LD-6904      | 100 lbs.       | Manual         |
| LD-6748      | 300 lbs.       | Pneumatic      |
| LD-6084      | 100 lbs.       | Mechanical     |
| LD-6570-53   | 8 Valve Covers | Air / Vacuum   |
| LD-6209      | 75 lbs.        | Overhead Crane |