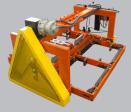

# Rotate Fixture

Transducer

LD-6075

## **SPECIFICATIONS**

| Model Number | Capacity       | Powered        |
|--------------|----------------|----------------|
| LD-6840      | 6,000 lbs.     | N/A            |
| LD-6485      | 200 lbs.       | Overhead Crane |
| LD-6293      | 130 lbs.       | Overhead Crane |
| LD-6644      | 6,000 lbs.     | N/A            |
| LD-6075      | 100 lbs.       | N/A            |
| LD-6904      | 100 lbs.       | Manual         |
| LD-6748      | 300 lbs.       | Pneumatic      |
| LD-6084      | 100 lbs.       | Mechanical     |
| LD-6570-53   | 8 Valve Covers | Air / Vacuum   |
| LD-6209      | 75 lbs.        | Overhead Crane |