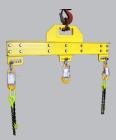

### Spreader Beam



LD-6840





LD-6485





LD-6293

Self-Leveling Carriers



LD-6644

# Rotate Fixture

Transducer



LD-6075

#### **BENEFITS**

- Roll Over Handling
- **Employee Safety**
- **Increases Productivity**
- Reduces Product Damage
- Employee Morale / Lower Turnover
- Efficency / Time Savings

#### **OPTIONS**

**Manual** 

**Pneumatic** 





**Magnetic** 



LD-6904



LD-6748



LD-6084



LD-6570-53



LD-6209

## **SPECIFICATIONS**

| Model Number | Capacity       | Powered        |
|--------------|----------------|----------------|
| LD-6840      | 6,000 lbs.     | N/A            |
| LD-6485      | 200 lbs.       | Overhead Crane |
| LD-6293      | 130 lbs.       | Overhead Crane |
| LD-6644      | 6,000 lbs.     | N/A            |
| LD-6075      | 100 lbs.       | N/A            |
| LD