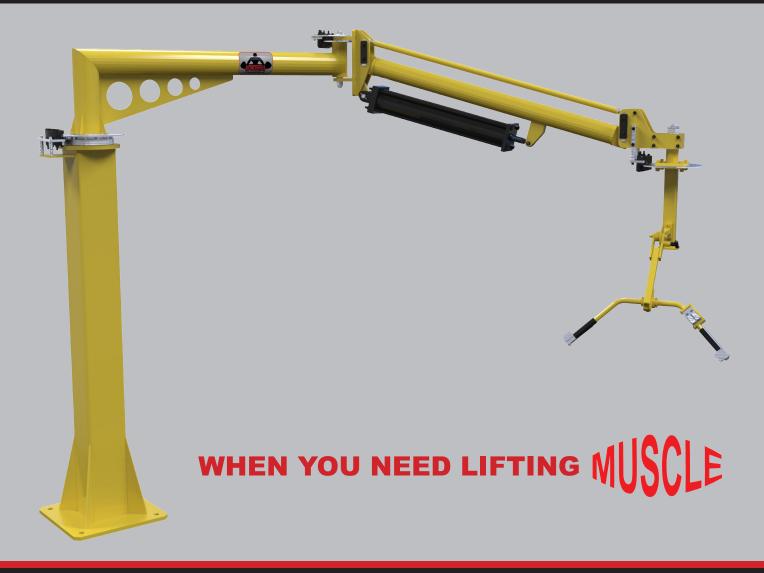

Dorsi Manipulator Arms, base or overhead mount configurations. Custom mountings are also available.

Aura's Dorsi Manipulator Arms, multiple uses, standard arms, custom engineered arms to meet your specific requirements.

Dorsi customized to accomadate virtually any weight or application.

- Floor Pedestal
- Fixed Overhead
- Overhead Trolley
- Building Column
- Portable Base

Standard Hand Controls with UP/Down and Parking Brake Release Levers Incorporated into Handles.