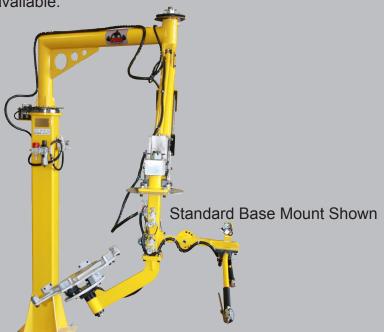

Dorsi Manipulator Arms, base or overhead mount configurations. Custom mountings are also available.

Dorsi customized to accomadate virtually any weight or application.

- Floor Pedestal
- Fixed Overhead
- Overhead Trolley
- Building Column
- Portable Base

Standard Hand Controls with UP/Down and Parking Brake Release Levers Incorporated into Handles.