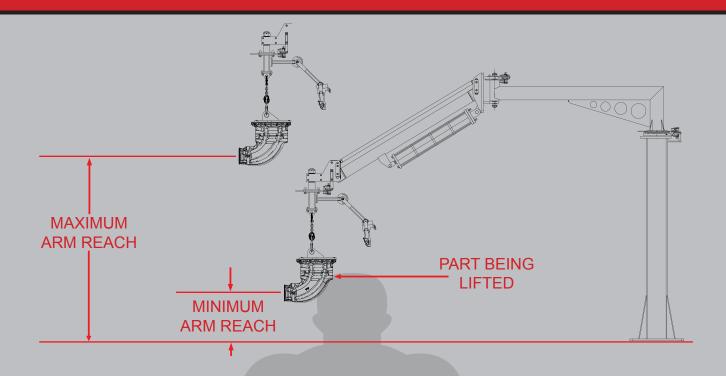

#### Features:

- Up to 360° rotation
- Capacities from 100 to 500 lbs.
- Operator Adjustable Handle Bar
- Spring Set/Pneumatic Release
- 6-11 ft. Radius

| Model Number | Capacity | Maximum Reach Feet | Maximum Vertical Travel Inches |
|--------------|----------|--------------------|--------------------------------|
| FM75630      | 75 lbs   | 6'                 | 30"                            |
| FM751260     | 75 lbs   | 12'                | 60"                            |
| FM1001260    | 100 lbs  | 12'                | 60"                            |
| FM2501060    | 250 lbs  | 10'                | 60"                            |
| FM400848     | 400 lbs  | 8'                 | 48"                            |
| FM600848     | 600 lbs  | 8'                 | 48"                            |

Dorsi customized to accomadate virtually any weight or application.

- Floor Pedestal
- Fixed Overhead
- Overhead Trolley
- Building Column
- Portable Base

Standard Hand Controls with UP/Down and Parking Brake Release Levers Incorporated into Handles.