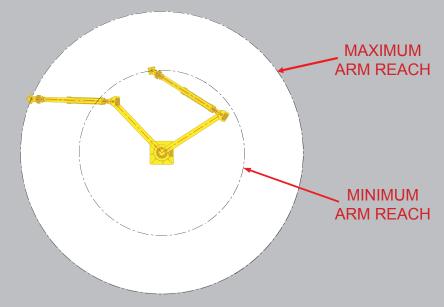

#### Features:

- Up to 360° rotation
- Capacities from 100 to 500 lbs.
- Operator Adjustable Handle Bar
- Spring Set/Pneumatic Release
- 6-11 ft. Radius

| Model Number | Capacity | Maximum Reach Feet | Maximum Vertical Travel Inches |
|--------------|----------|--------------------|--------------------------------|
| FM75630      | 75 lbs   | 6'                 | 30"                            |
| FM751260     | 75 lbs   | 12'                | 60"                            |
| FM1001260    | 100 lbs  | 12'                | 60"                            |
| FM2501060    | 250 lbs  | 10'                | 60"                            |
| FM400848     | 400 lbs  | 8'                 | 48"                            |
| FM600848     | 600 lbs  | 8'                 | 48"                            |