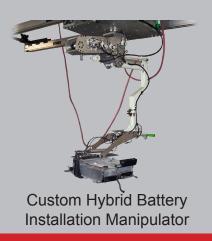

Aura Systems years of experience designing and manufacturing of end effector tooling.

#### End Effector Types Available:

- Pneumatic
- Vacuum
- Magnetic
- Manual
- Physical Clamping
- Any Combination

Low height Articulating Arm with vacuum suction cups designed to install underbelly guarding on an excavotor