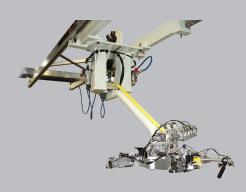

#### End Effector Types Available:

- Pneumatic
- Vacuum
- Magnetic
- Manual
- Physical Clamping
- Any Combination

Low height Articulating Arm with vacuum suction cups designed to install underbelly guarding on an excavotor