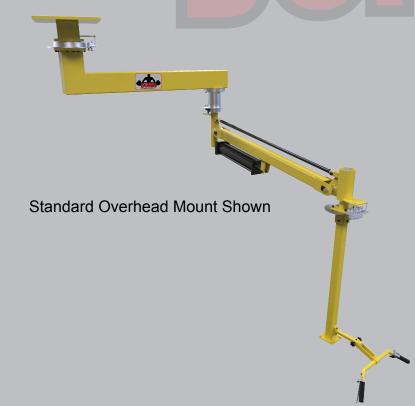

Dorsi Manipulator Arms, base or overhead mount configurations. Custom mountings are also available.

Dorsi customized to accomadate virtually any weight or application.

- Floor Pedestal
- Fixed Overhead
- Overhead Trolley
- Building Column
- Portable Base

Standard Hand Controls with UP/Down and Parking Brake Release Levers Incorporated into Handles.