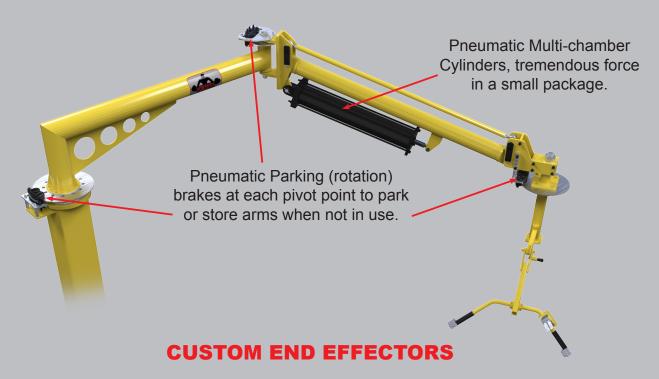

# Superior Performance and Quality:

- 360° Continuous Post Rotation
- Push Button Metering Valve Control
- Adjustable Friction Brakes
- Precision Bearings and Thrust Washers at Rotation Axis for Smooth Motion
- Low Maintenance System

#### End Effector Types Available:

- Pneumatic
- Vacuum
- Magnetic
- Manual
- Physical Clamping
- Any Combination

Low height Articulating Arm with vacuum suction cups designed to install underbelly guarding on an excavotor