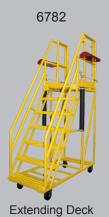

## **OPTIONS**

Fork Pockets

**Tool Trays** 

**Extended Deck** 

## **SPECIFICATIONS**

| Model Number | Capacity |
|--------------|----------|
| RL-6368      | 400 lbs. |
| RL-6782      | 400 lbs. |
| RL-6679      | 400 lbs. |

**Deck Dimensions to Specifications** 

2345 E. Garfield Ave. Decatur, IL 62526 Ph: (217) 423-4100 Fax: (217) 423-4001 Web: www.aura-systems.com