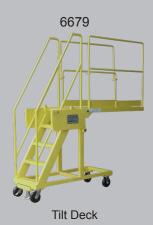

## **SPECIFICATIONS**

| Model Number | Capacity |
|--------------|----------|
| RL-6368      | 400 lbs. |
| RL-6782      | 400 lbs. |
| RL-6679      | 400 lbs. |

**Deck Dimensions to Specifications** 

2345 E. Garfield Ave. Decatur, IL 62526 Ph: (217) 423-4100 Fax: (217) 423-4001 Web: www.aura-systems.com