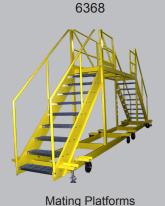

## **SPECIFICATIONS**

| Model Number | Capacity |
|--------------|----------|
| RL-6368      | 400 lbs. |
| RL-6782      | 400 lbs. |
| RL-6679      | 400 lbs. |

**Deck Dimensions to Specifications** 

2345 E. Garfield Ave. Decatur, IL 62526 Ph: (217) 423-4100 Fax: (217) 423-4001 Web: www.aura-systems.com