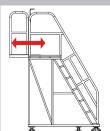

## **FEATURES**

- Floor locks.
- Open mesh grip strut stairs, platform treads/decking.
- Handrail: 42" H OSHA approved included on both sides of stairs.
- 21" Midrail.
- 2" x 6" diameter swivel casters for portable movement.
- 2" x 6" diameter rigid casters for portable movement.

## **SPECIFICATIONS**

| Model Number | Capacity |
|--------------|----------|
| RL-6368      | 400 lbs. |
| RL-6782      | 400 lbs. |
| RL-6679      | 400 lbs. |

**Deck Dimensions to Specifications** 

2345 E. Garfield Ave. Decatur, IL 62526 Ph: (217) 423-4100 Fax: (217) 423-4001 Web: www.aura-systems.com